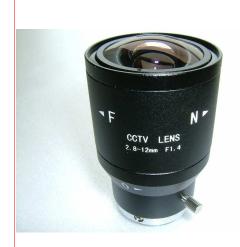

## V2812M-14

| FOCAL LENGTH        |       | 2.8~12mm    |
|---------------------|-------|-------------|
| APERTURE RANGE      |       | 1.4~C       |
| MOUNT               |       | cs          |
| IMAGER SIZE         |       | 1/3"        |
| ANGLE OF VIEW (HOR) |       | 95.6°~22.1° |
| M.O.D               |       | 0.1m        |
| WEIGHT              |       | 156g        |
| OPERATION           | FOCUS | MANUAL      |
|                     | ZOOM  | MANUAL      |
|                     | IRIS  | MANUAL      |