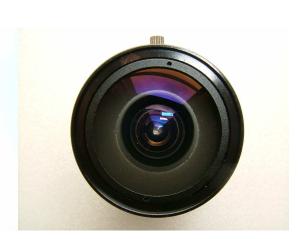

## V2812M-14

| FOCAL LENGTH        |       | 2.8~12mm    |
|---------------------|-------|-------------|
| APERTURE RANGE      |       | 1.4~C       |
| MOUNT               |       | cs          |
| IMAGER SIZE         |       | 1/3"        |
| ANGLE OF VIEW (HOR) |       | 95.6°~22.1° |
| M.O.D               |       | 0.1m        |
| WEIGHT              |       | 156g        |
| OPERATION           | FOCUS | MANUAL      |
|                     | ZOOM  | MANUAL      |
|                     | IRIS  | MANUAL      |